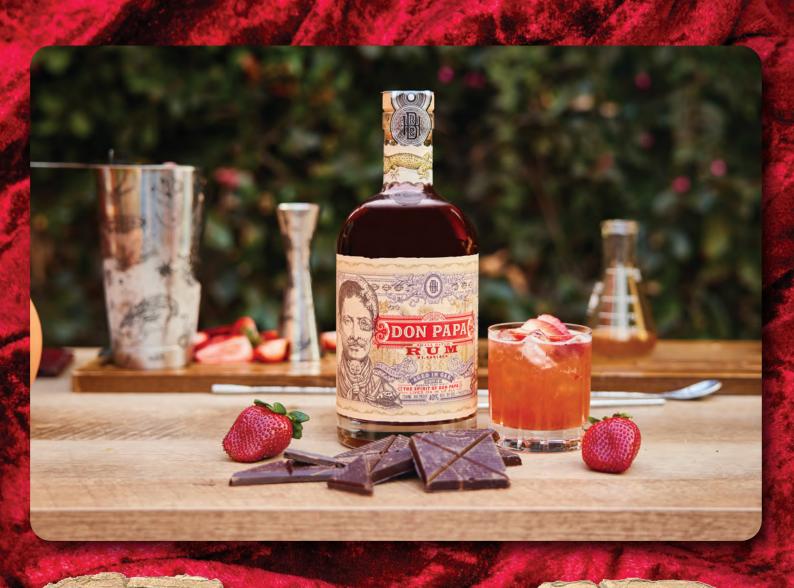

## L.L.R.-Let Love Rule (click image to watch video)

20Z DON PAPA RUM
2 STRAWBERRIES
1/20Z LIME JUICE
3/40Z SALTED CARAMEL SYRUP(\*)
2 DASHES OF CHOCOLATE BITTERS

(\*) COMBINE I CUP OF LIGHT BROWN SUGAR, I CUP OF BOILING WATER AND 2 PINCHES OF SMOKED SEA SALT. MIX WELL. LET COOL BEFORE USING FOR COCKTAIL.

MUDDLE STRAWBERRIES. ADD REMAINING INGREDIENTS.

SHAKE, DOUBLE STRAIN INTO ROCKS GLASS OVER FRESH ICE.

GARNISH WITH SLICED STRAWBERRY.

PAIR WITH DON PAPA RUM INFUSED DARK CHOCOLATE BARK.

CLICK TO BUY CHOCOLATE BITTERS