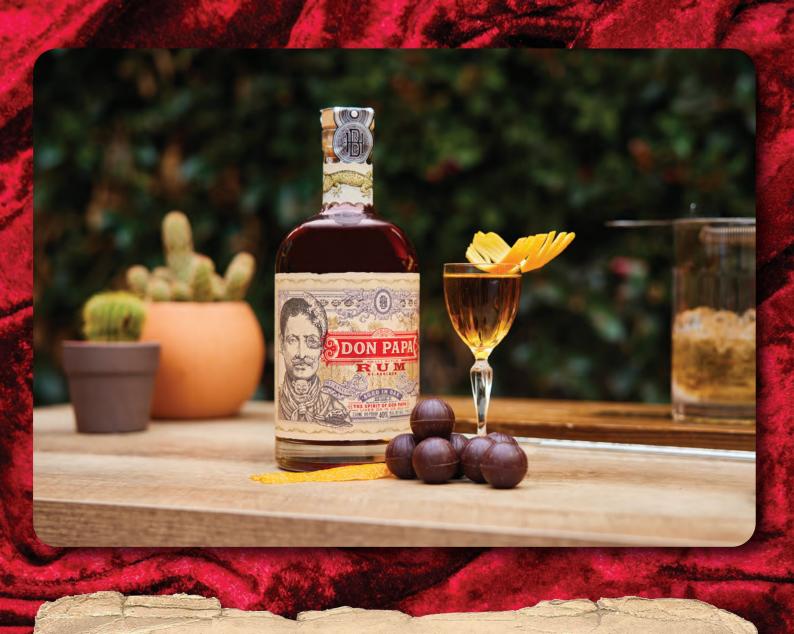

## Sweetest Tabaa (click image to watch video)

1 1/20Z DON PAPA RUM 3/40Z ORANGE CURAÇÃO 2 DASHES OF MOLE BITTERS

ADD ALL IN MIXING GLASS. STIR WELL.

STRAIN INTO CORDIAL GLASS. GARNISH WITH AN ORANGE PEEL EXPRESSED.

PAIR WITH DON PAPA RUM INFUSED TRUFFLES.

CLICK TO BUY MOLE BITTERS & ORANGE CURAÇÃO