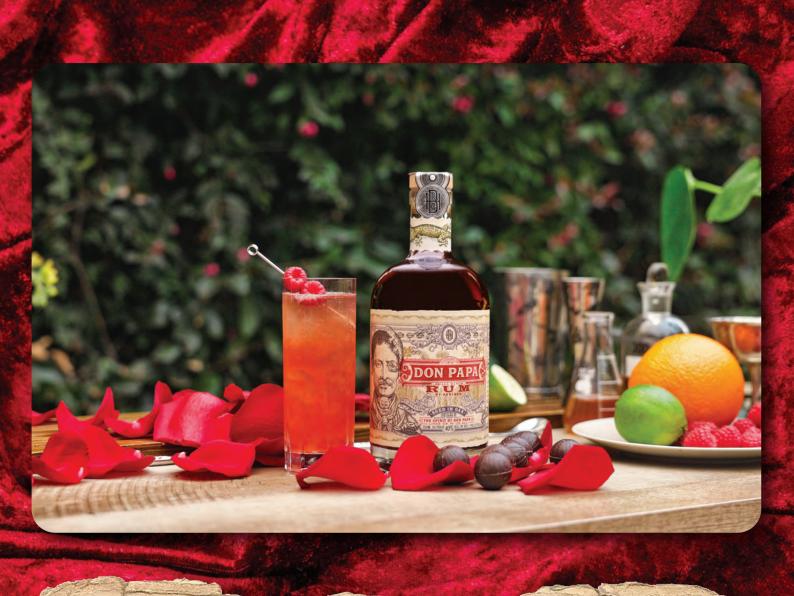

## Whenever, Wherever, Whatever (click image to watch video)

I I/20Z DON PAPA RUM

3/40Z HONEY SYRUP (I:I HONEY/HOT WATER)

I/40Z LIME JUICE

5 RASPBERRIES

MUDDLE RASPBERRIES IN A SHAKER AND ADD INGREDIENTS.

SHAKE AND DOUBLE STRAIN INTO COLLINS GLASS.

TOP WITH CHAMPAGNE, SPRAY ROSE WATER OVER THE COCKTAIL.

GARNISH WITH REMAINING RASPBERRIES.

PAIR WITH DON PAPA RUM INFUSED TRUFFLES.

CLICK TO BUY ROSE WATER